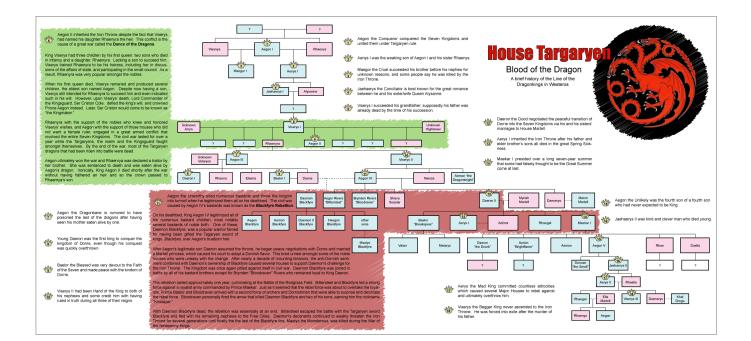

#### Game Of Thrones Characters Family Tree

Game Of Thrones Characters Family Tree

At this point, most viewers have at least a decent grasp of how the members of Westeros' major houses — Lannister, Targaryen, Baratheon, Stark, Tyrell — are related to each other.. It's a family tree of European royalty from Charlemagne to the new Prince George of Cambridge.. But as Game of Thrones fans experience the series' eighth and final season, it's important to understand the relationships that currently exist — or existed in the past but still bear significance — between the Seven Kingdoms' power players.

The full Targaryen family tree contains more than 100 characters and spans 16 generations of entirely fictional history.. You can see that, like the TV show, marriages between royal houses are super important.. Here's a look at only one character from this broad tapestry: the second Apr 15, 2019 Warning: This post contains spoilers for Game of Thrones. <u>Mac Drivers For Epson</u>