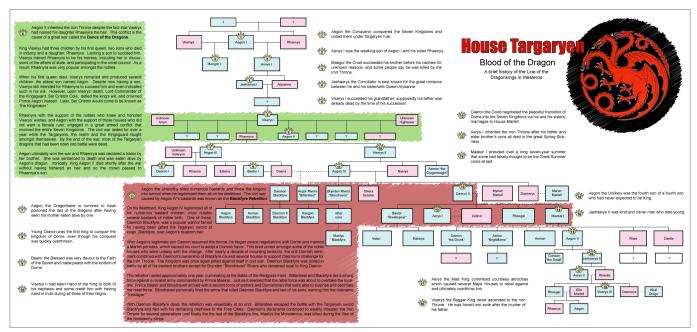

#### Game Of Thrones Characters Family Tree

Game Of Thrones Characters Family Tree

At this point, most viewers have at least a decent grasp of how the members of Westeros' major houses — Lannister, Targaryen, Baratheon, Stark, Tyrell — are related to each other.. It's a family tree of European royalty from Charlemagne to the new Prince George of Cambridge.. But as Game of Thrones fans experience the series' eighth and final season, it's important to understand the relationships that currently exist — or existed in the past but still bear significance — between the Seven Kingdoms' power players.

The full Targaryen family tree contains more than 100 characters and spans 16 generations of entirely fictional history.. You can see that, like the TV show, marriages between royal houses are super important.. Here's a look at only one character from this broad tapestry: the second Apr 15, 2019 Warning: This post contains spoilers for Game of Thrones. <u>Mac Drivers For Epson</u>